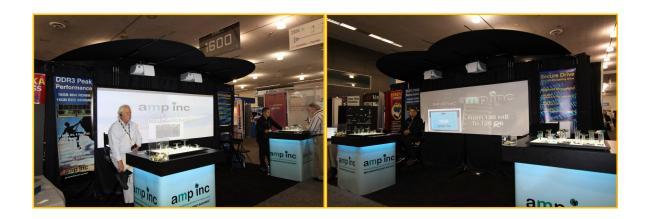

## KNOWLEDGEWALL™ HD PORTABLE DUAL PRESENTER

Made in USA\*

For Tactical Operation Centers, digital signage and trade shows.

Easy to use, quick to setup, no tools required. Warping/edge blending.

Ship UPS or FedEx

## **Specifications**

(U.S. Patent No. 8,267,527 and patent pending)

Screen Frame Size Height 105.00 inches

Width 129.00 inches

Depth 25.25 inches

Screen Image Size Height 45 inches

Width 125 inches

Screen Case Size Height 12 inches

Width 15.7 inches

Depth 52 inches

Screen Case Weight 85.0 pounds

With frame, p-arm, lower and upper crosspiece, screen surface, 25' power/data cables, attached extender feet, ratcheting pulleys & eyebolts. Overhead canopy and skirt are optional.

Projector Weight 19 pounds

Resolution 1920 X '080

Brightness 3400 ANSI Lumens

AVKM LLC 548 CR 3954 Mineola, TX 75773 Cel 469-955-5405 kepleyl@avkmllc.com www.avkmllc.com