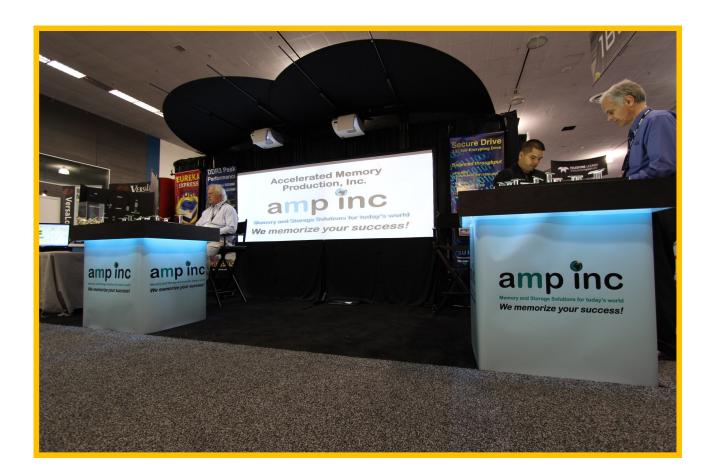

## KNOWLEDGEWALL™ HD PORTABLE DUAL PRESENTER

Made in USA\*

For Tactical Operation Centers, digital signage and trade shows.

Easy to use, quick to setup, no tools required. Warping/edge blending.

Ship UPS or FedEx

## **Specifications**

(U.S. Patent No. 8,267,527 and patent pending)

Screen Frame Size Height 105.00 inches

Width 129.00 inches

Depth 25.25 inches

Screen Image Size Height 45 inches

Width 125 inches

Screen Case Size Height 12 inches

Width 15.7 inches

Depth 52 inches

Screen Case Weight 85.0 pounds

With frame, p-arm, lower and upper crosspiece, screen surface, 25' power/data cables, attached extender feet, ratcheting pulleys & eyebolts. Overhead canopy and skirt are optional.

Projector Weight 19 pounds

Resolution 1920 X '080

Brightness 3400 ANSI Lumens

AVKM LLC 548 CR 3954 Mineola, TX 75773 Cel 469-955-5405 kepleyl@avkmllc.com www.avkmllc.com